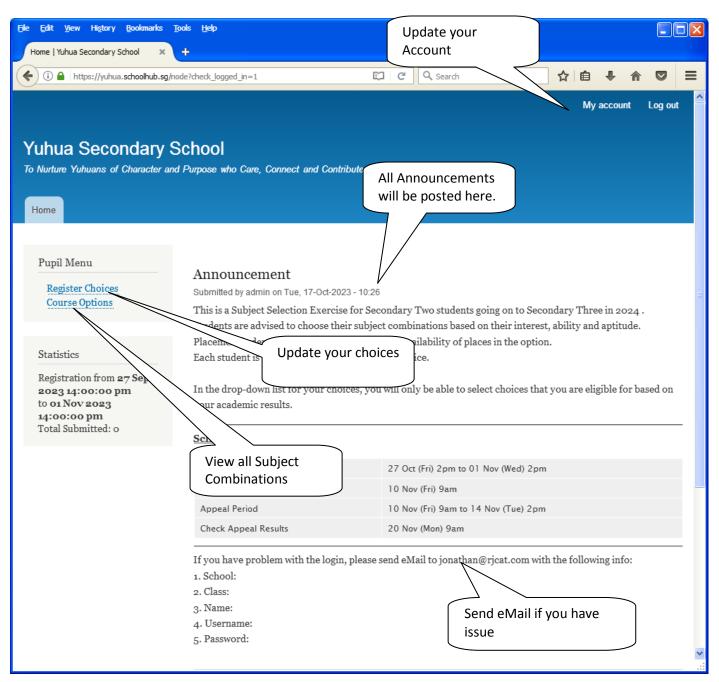

## Log in

| <u>E</u> dit <u>V</u> iew Hi <u>s</u> tory <u>B</u> ookmarks                                                                                                                                                                                                                                                                                                                                                                                                                                                                                                                                                                                                                                                                                                                                                                                                                                                                                                                                                                                                                                                                                                                                                                                                                                                                                                                                                                                                                                                                                                                                                                                                                                                                                                                                                                                                                                                                                                                                                      | <u>T</u> ools <u>H</u> elp                                                                                                                                                                                                        |                                                                                                                                                          |                                          |         |      | E  |  |
|-------------------------------------------------------------------------------------------------------------------------------------------------------------------------------------------------------------------------------------------------------------------------------------------------------------------------------------------------------------------------------------------------------------------------------------------------------------------------------------------------------------------------------------------------------------------------------------------------------------------------------------------------------------------------------------------------------------------------------------------------------------------------------------------------------------------------------------------------------------------------------------------------------------------------------------------------------------------------------------------------------------------------------------------------------------------------------------------------------------------------------------------------------------------------------------------------------------------------------------------------------------------------------------------------------------------------------------------------------------------------------------------------------------------------------------------------------------------------------------------------------------------------------------------------------------------------------------------------------------------------------------------------------------------------------------------------------------------------------------------------------------------------------------------------------------------------------------------------------------------------------------------------------------------------------------------------------------------------------------------------------------------|-----------------------------------------------------------------------------------------------------------------------------------------------------------------------------------------------------------------------------------|----------------------------------------------------------------------------------------------------------------------------------------------------------|------------------------------------------|---------|------|----|--|
| Home   Yuhua Secondary School 🛛 🗙                                                                                                                                                                                                                                                                                                                                                                                                                                                                                                                                                                                                                                                                                                                                                                                                                                                                                                                                                                                                                                                                                                                                                                                                                                                                                                                                                                                                                                                                                                                                                                                                                                                                                                                                                                                                                                                                                                                                                                                 | +                                                                                                                                                                                                                                 |                                                                                                                                                          |                                          |         |      |    |  |
| The fail yew Heavy Redwards Tools Help         roome   Mulua Secondary School         Image: Interpret   Mulua Secondary School         Image: Im |                                                                                                                                                                                                                                   |                                                                                                                                                          |                                          |         |      |    |  |
|                                                                                                                                                                                                                                                                                                                                                                                                                                                                                                                                                                                                                                                                                                                                                                                                                                                                                                                                                                                                                                                                                                                                                                                                                                                                                                                                                                                                                                                                                                                                                                                                                                                                                                                                                                                                                                                                                                                                                                                                                   |                                                                                                                                                                                                                                   | rihuta                                                                                                                                                   |                                          |         | Logi | in |  |
|                                                                                                                                                                                                                                                                                                                                                                                                                                                                                                                                                                                                                                                                                                                                                                                                                                                                                                                                                                                                                                                                                                                                                                                                                                                                                                                                                                                                                                                                                                                                                                                                                                                                                                                                                                                                                                                                                                                                                                                                                   |                                                                                                                                                                                                                                   | inoute                                                                                                                                                   |                                          |         |      |    |  |
| Username * Password * Log in                                                                                                                                                                                                                                                                                                                                                                                                                                                                                                                                                                                                                                                                                                                                                                                                                                                                                                                                                                                                                                                                                                                                                                                                                                                                                                                                                                                                                                                                                                                                                                                                                                                                                                                                                                                                                                                                                                                                                                                      | Submitted by admin on Tue, 17-Oct-20<br>This is a Subject Selection Exercis<br>Students are advised to choose the<br>Placement is dependent on acader<br>Each student is required to choose<br>In the drop-down list for your cho | e for Secondary Two students going on<br>eir subject combinations based on their<br>nic merit and availability of places in th<br>e at least one choice. | r interest, ability and ap<br>ne option. | titude. |      | L  |  |
|                                                                                                                                                                                                                                                                                                                                                                                                                                                                                                                                                                                                                                                                                                                                                                                                                                                                                                                                                                                                                                                                                                                                                                                                                                                                                                                                                                                                                                                                                                                                                                                                                                                                                                                                                                                                                                                                                                                                                                                                                   | <u>Schedule</u>                                                                                                                                                                                                                   |                                                                                                                                                          |                                          |         |      |    |  |
| Statistics                                                                                                                                                                                                                                                                                                                                                                                                                                                                                                                                                                                                                                                                                                                                                                                                                                                                                                                                                                                                                                                                                                                                                                                                                                                                                                                                                                                                                                                                                                                                                                                                                                                                                                                                                                                                                                                                                                                                                                                                        | Registration Period                                                                                                                                                                                                               | 27 Oct (Fri) 2pm to 01 Nov (W                                                                                                                            | /ed) 2pm                                 |         |      |    |  |
|                                                                                                                                                                                                                                                                                                                                                                                                                                                                                                                                                                                                                                                                                                                                                                                                                                                                                                                                                                                                                                                                                                                                                                                                                                                                                                                                                                                                                                                                                                                                                                                                                                                                                                                                                                                                                                                                                                                                                                                                                   | Check Allocation Result                                                                                                                                                                                                           | 10 Nov (Fri) 9am                                                                                                                                         |                                          |         |      |    |  |
| to 01 Nov 2023                                                                                                                                                                                                                                                                                                                                                                                                                                                                                                                                                                                                                                                                                                                                                                                                                                                                                                                                                                                                                                                                                                                                                                                                                                                                                                                                                                                                                                                                                                                                                                                                                                                                                                                                                                                                                                                                                                                                                                                                    | Appeal Period                                                                                                                                                                                                                     | 10 Nov (Fri) 9am to 14 Nov (T                                                                                                                            | ue) 2pm                                  |         |      |    |  |
| 14:00:00 pm<br>Total Submitted: 0                                                                                                                                                                                                                                                                                                                                                                                                                                                                                                                                                                                                                                                                                                                                                                                                                                                                                                                                                                                                                                                                                                                                                                                                                                                                                                                                                                                                                                                                                                                                                                                                                                                                                                                                                                                                                                                                                                                                                                                 | Check Appeal Results                                                                                                                                                                                                              | 20 Nov (Mon) 9am                                                                                                                                         |                                          |         |      |    |  |
|                                                                                                                                                                                                                                                                                                                                                                                                                                                                                                                                                                                                                                                                                                                                                                                                                                                                                                                                                                                                                                                                                                                                                                                                                                                                                                                                                                                                                                                                                                                                                                                                                                                                                                                                                                                                                                                                                                                                                                                                                   | If you have problem with the logir<br>1. School:<br>2. Class:<br>3. Name:<br>4. Username:<br>5. Password:                                                                                                                         | n, please send eMail to jonathan@rjcat.                                                                                                                  | com with the following                   | info:   |      |    |  |
|                                                                                                                                                                                                                                                                                                                                                                                                                                                                                                                                                                                                                                                                                                                                                                                                                                                                                                                                                                                                                                                                                                                                                                                                                                                                                                                                                                                                                                                                                                                                                                                                                                                                                                                                                                                                                                                                                                                                                                                                                   |                                                                                                                                                                                                                                   |                                                                                                                                                          |                                          |         |      |    |  |

#### <u>Steps</u>

- Enter Username
- Enter Password
- Click on Log in button