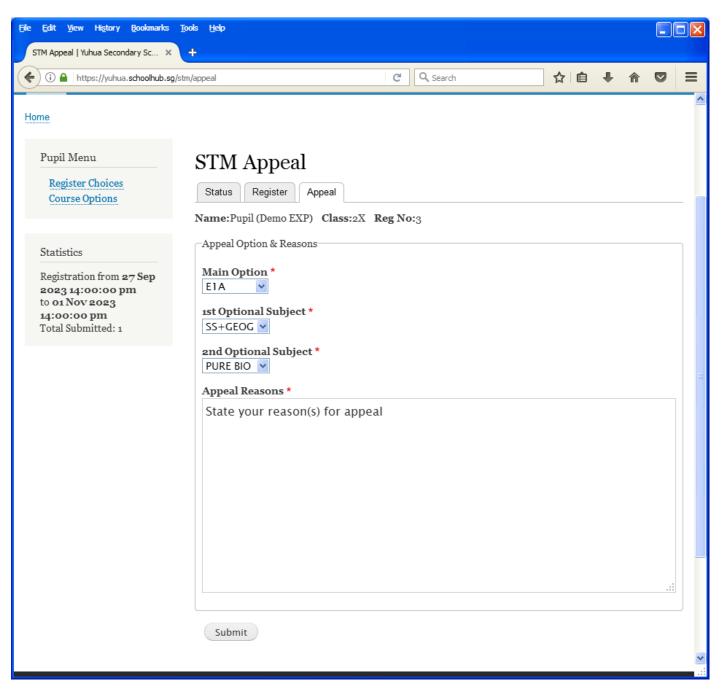

## Appeal

#### <u>Steps</u>

- Select the Option to Appeal
- Elect Optional Subjects
- Click Submit