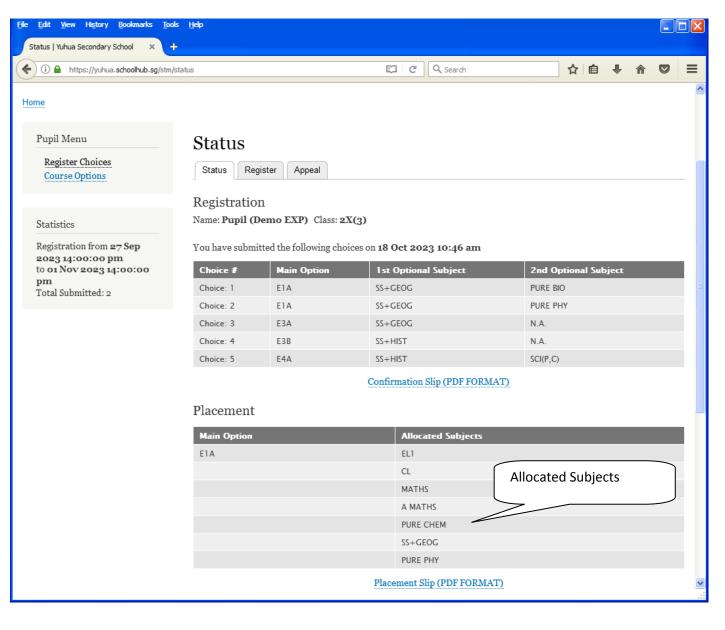

# **Print Confirmation Slip**

Once you have Submit Successfully, you may proceed to Print the Confirmation Slip.

| i Ahttps://yuhua.schoolhub.sg/st                                                                                                   | m/status                                                         |                        | C Q Search                   |          | ☆自        | +     | Â |  |  |  |
|------------------------------------------------------------------------------------------------------------------------------------|------------------------------------------------------------------|------------------------|------------------------------|----------|-----------|-------|---|--|--|--|
| 18                                                                                                                                 |                                                                  |                        |                              |          |           |       |   |  |  |  |
| Pupil Menu<br>Register Choices                                                                                                     | Status                                                           |                        |                              |          |           |       |   |  |  |  |
| Course Options                                                                                                                     | Status                                                           | Status Register Appeal |                              |          |           |       |   |  |  |  |
|                                                                                                                                    | Registratio                                                      | on                     |                              |          |           |       |   |  |  |  |
| Statistics                                                                                                                         | Name: Pupil (Demo EXP) Class: 2X(3)                              |                        |                              |          |           |       |   |  |  |  |
|                                                                                                                                    | You have submitted the following choices on 18 Oct 2023 10:46 am |                        |                              |          |           |       |   |  |  |  |
| Statistics         Registration from 27 Sep         2023 14:00:00 pm         to 01 Nov 2023 14:00:00 pm         Total Submitted: 2 | Choice #                                                         | Main Option            | 1st Optional Subject         | 2nd Opt  | ional Sul | oject |   |  |  |  |
|                                                                                                                                    | Choice: 1                                                        | EIA                    | SS+GEOG                      | PURE BIO |           |       |   |  |  |  |
|                                                                                                                                    | Choice: 2                                                        | EIA                    | SS+GEOG                      | PURE PHY | ,         |       |   |  |  |  |
|                                                                                                                                    | Choice: 3                                                        | E3A                    | SS+GEOG                      | N.A.     |           |       |   |  |  |  |
|                                                                                                                                    | Choice: 4                                                        | E3B                    | SS+HIST                      | N.A.     |           |       |   |  |  |  |
|                                                                                                                                    | Choice: 5                                                        | E4A                    | SS+HIST                      | SCI(P,C) |           |       |   |  |  |  |
|                                                                                                                                    |                                                                  |                        | Confirmation Slip (PDF FORMA | T)       |           |       |   |  |  |  |
|                                                                                                                                    |                                                                  |                        |                              |          |           |       |   |  |  |  |

The hard copy confirmation slip must be signed and filled in with a contact number before submitting to General Office