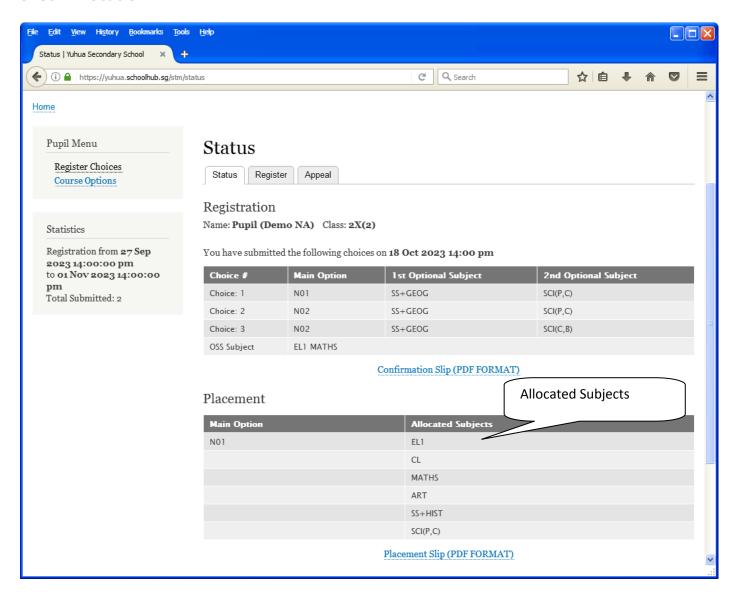

|                       | Confirmation    | on Slip |               |
|---------------------------------------------------|-----------------------|-----------------|---------|---------------|
| Name: Pupil (Demo NA) (2X_02_23)                  |                       |                 |         | Class: 2X (2) |
| Choice 1:<br>Main Subjects:<br>Optional Subjects: | N01<br>EL1<br>SS+GEOG | MTL<br>SCI(P,C) | MATHS   | ART           |
| Choice 2:<br>Main Subjects:<br>Optional Subjects: | N02<br>EL1<br>SS+GEOG | MTL<br>SCI(P,C) | MATHS   | D&T           |
| Choice 3:<br>Main Subjects:<br>Optional Subjects: | N02<br>EL1<br>SS+GEOG | MTL<br>SCI(C,B) | MATHS   | D&T           |

OSS Subject: EL1 MATHS

| Contact Number |
|----------------|
|                |

#### **Check Allocation**



## **Appeal**



### <u>Steps</u>

- Select the Option to Appeal
- Elect Optional Subjects
- Click Submit

## **Check Appeal**