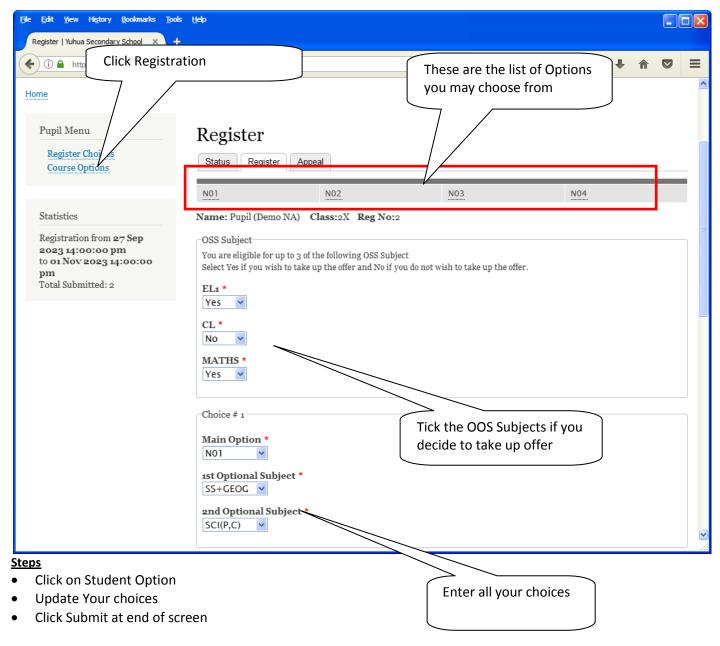

## **Registration of Choices**

#### Note:

You may change your choices any time before the closing date.