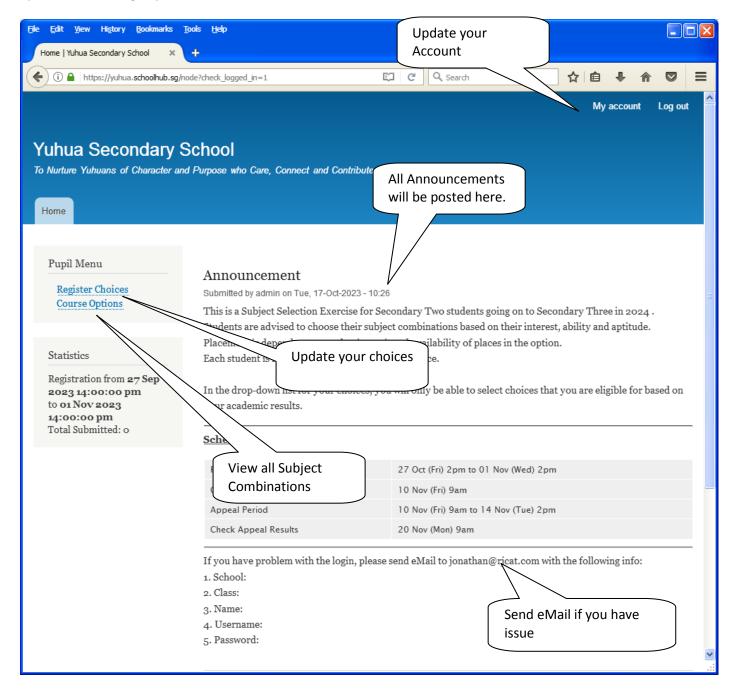

#### **Main Menu**

Upon Successful login, you will see the main menu

## **Update User Account**

You may change your password and update your eMail before you proceed to your Subject Combination choices.