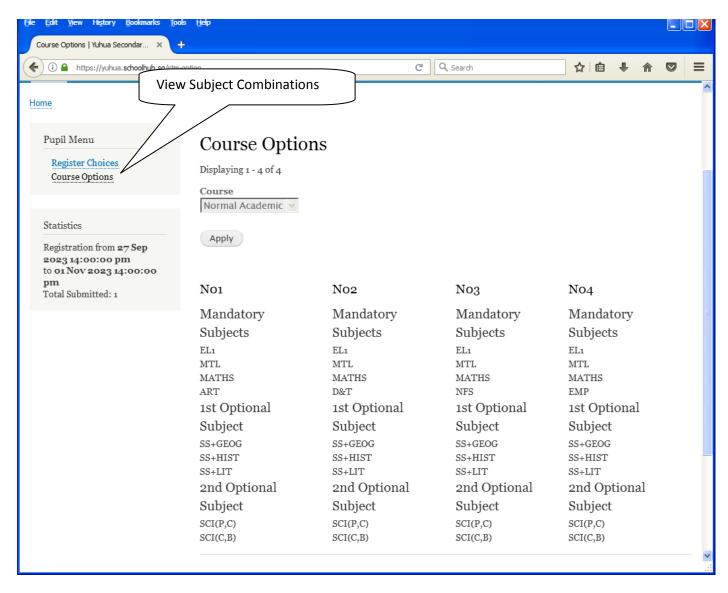

## **View Streaming Options**

You will be able to see the different Subject Combinations based on your Stream.