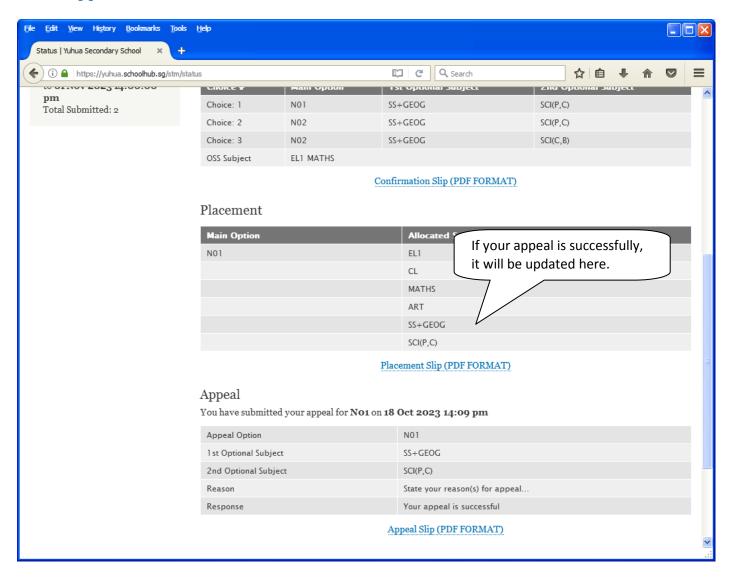

--|-----------------------|-----------------|---------|---------------|
| Name: Pupil (Demo NA) (2X_02_23)                  |                       |                 |         | Class: 2X (2) |
| Choice 1:<br>Main Subjects:<br>Optional Subjects: | N01<br>EL1<br>SS+GEOG | MTL<br>SCI(P,C) | MATHS   | ART           |
| Choice 2:<br>Main Subjects:<br>Optional Subjects: | N02<br>EL1<br>SS+GEOG | MTL<br>SCI(P,C) | MATHS   | D&T           |
| Choice 3:<br>Main Subjects:<br>Optional Subjects: | N02<br>EL1<br>SS+GEOG | MTL<br>SCI(C,B) | MATHS   | D&T           |

OSS Subject: EL1 MATHS

| Contact Number |
|----------------|
|                |

#### **Check Allocation**



## **Appeal**



### <u>Steps</u>

- Select the Option to Appeal
- Elect Optional Subjects
- Click Submit

## **Check Appeal**