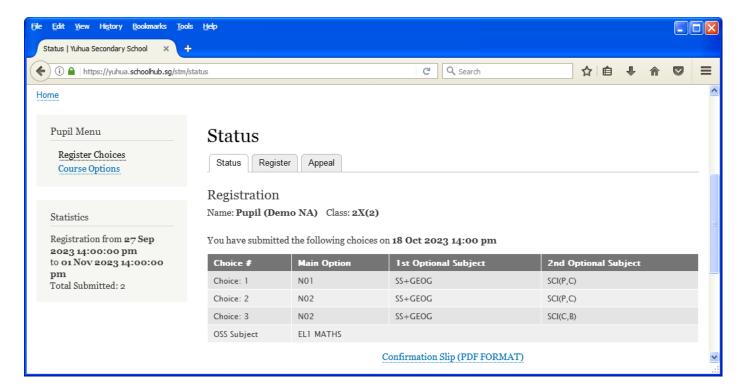

## **Print Confirmation Slip**

Once you have Submit Successfully, you may proceed to Print the Confirmation Slip.

#### **Steps**

- Click on Print Confirmation Slip (PDF Format)
- The hard copy confirmation slip must be signed and filled in with a contact number before submitting to General Office

Printed On: 18-Oct-2023