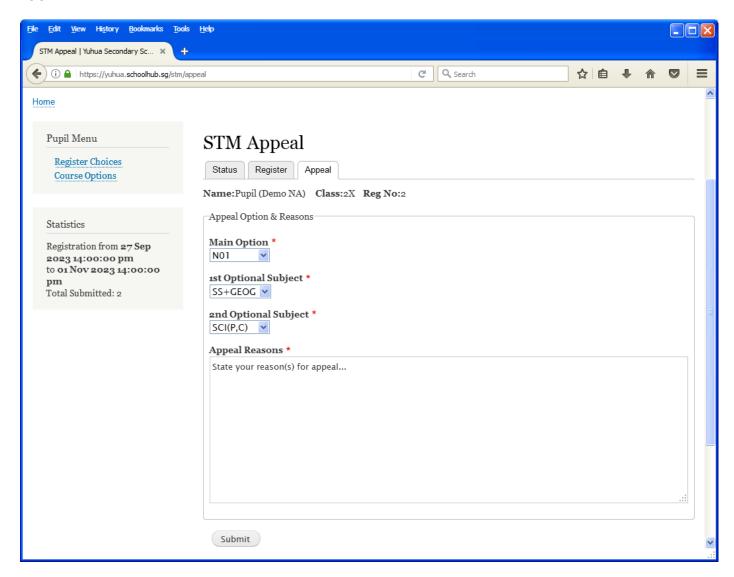

## **Appeal**

### <u>Steps</u>

- Select the Option to Appeal
- Elect Optional Subjects
- Click Submit